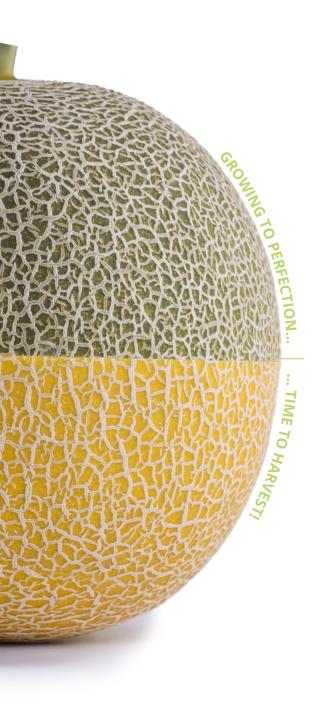

Unlike other Galia melons in the market. Kameleon melons are harvested mature right after the fruits have changed their colour from green to yellow. This ensures that you get the perfect taste with every bite. Our melons are bursting with sweet flavours, boasting a Brix level of up to 16, and are accompanied by delightful additional aromas that will tantalize your taste buds.

But it's not just about taste - Kameleon melons also offer a smooth texture that is juicy and refreshing. When you cut into a Kameleon melon, you'll be greeted with a fresh look and irresistible greenishwhite flesh. Plus, our melons have a small internal cavity, resulting in little waste so that you can enjoy more of the delicious fruit.