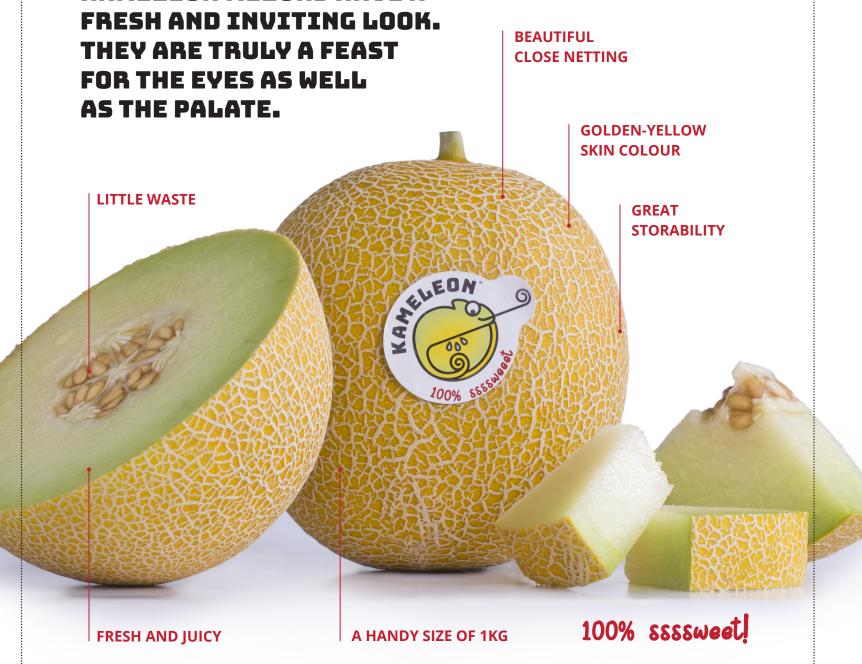

## **KAMELEON - THE GALIA MELONS THAT WILL** FOREVER CHANGE HOW YOU EXPERIENCE **MELONS!**

Say goodbye to bland and tasteless Galia melons, and say hello to a superior taste experience with Kameleon. With our innovative approach to melon breeding, we've developed melons that are 100% ssssweet, just as Galia melons should be.

Unlike other Galia melons in the market. Kameleon melons are harvested mature right after the fruits have changed their colour from green to yellow. This ensures that you get the perfect taste with every bite. Our melons are bursting with sweet flavours, boasting a Brix level of up to 16, and are accompanied by delightful additional aromas that will tantalize your taste buds.

But it's not just about taste - Kameleon melons also offer a smooth texture that is juicy and refreshing. When you cut into a Kameleon melon, you'll be greeted with a fresh look and irresistible greenishwhite flesh. Plus, our melons have a small internal cavity, resulting in little waste so that you can enjoy more of the delicious fruit.

## **KAMELEON MELONS HAVE A**

Kameleon hybrid Galia varieties are carefully selected, catering for different cultivation methods, regions and circumstances. With a dedicated team of experts, we're constantly expanding our range to ensure consumers can enjoy the finest Galia melons throughout the entire season.